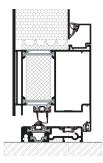

## DOOR - THRESHOLD VERSIONS

Aluminium threshold

Aluminium threshold

Sloping threshold

Threshold with adjustable sealing