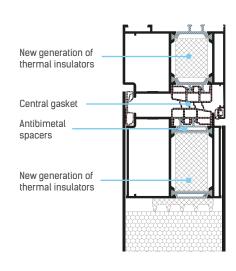

## PANEL DOORS IN AS 75P SYSTEM:

- Meeting thermal parameter standards till 2021
- Aesthetics, durability and functionality of aluminium
- Capability of individual panel designs milling shapes and holes
- Three versions of the panel: opaque, with translucent elements and fully glazed
- Single or double-side flush finish
- Multipoint locks
- Adjustable threshold seal
- Profiles made using ANTI-BI-METAL technology
- Central gasket in doors
- Door frame and sash depth: 75mm
- Hidden or roller hinges, surface
- Wide range of colours
- Single or double sash door with top or side lighting
- Inward or outward opened doors