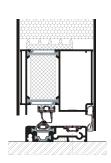

## DOOR - THRESHOLD VERSIONS

Aluminium threshold

Aluminium threshold

Sloping threshold

Threshold with adjustable sealing