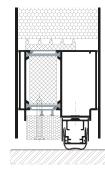

## DOOR - THRESHOLD VERSIONS

Aluminium threshold

Aluminium threshold

Sloping threshold

Threshold with adjustable sealing