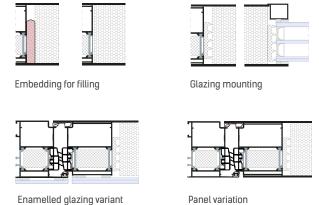

## PANEL DOORS IN AS 75P SYSTEM:

- Meeting thermal parameter standards till 2021
- Aesthetics, durability and functionality of aluminium
- Capability of individual panel designs milling shapes and holes
- Three versions of the panel: opaque, with translucent elements and fully glazed
- Single or double-side flush finish
- Multipoint locks
- Adjustable threshold seal
- Profiles made using ANTI-BI-METAL technology
- Central gasket in doors
- Door frame and sash depth: 75mm
- Hidden or roller hinges, surface
- Wide range of colours
- Single or double sash door with top or side lighting
- Inward or outward opened doors