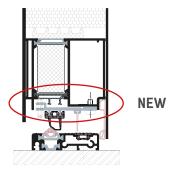

## DOOR - THRESHOLD VERSIONS

Aluminium threshold

Aluminium threshold

Sloping threshold

Threshold with adjustable sealing